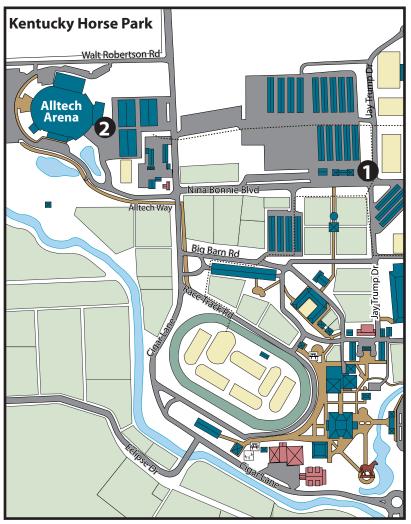

## Alltech Arena Spectator Parking 4 Stables Competitor Entrance (Lower Level)

### **Horse Park Concessions**

John Nicholson Café

Breakfast until 11 a.m.: burritos, breakfast sandwiches, bagels with cream cheese, BLT Lunch: burgers, jumbo dogs, sandwiches, wraps, BBQ, chicken tenders, tuna salad, yogurt parfait, salads, fresh fruit, fries

Beside Stonelea Ring

Thursday-Saturday 8 a.m. to 3 p.m., Sunday 8 a.m. to 1 p.m.

#### High Horizons Coffee Cart

Breakfast sandwiches, bagels with cream cheese, coffee, smoothies (milk based or fruit based) hot and cold beverages.

Lunch: Grilled chicken sandwich, jumbo dogs, BBQ, deli sandwiches, PB&J

Next to the competitor entrance to the Alltech Arena Wednesday 9 a.m. to 3 p.m., Thursday-Sunday 7 a.m.

#### **Alltech Arena Concessions**

(all concessions are located on the concourse level)

**High Horizons Café** 

Breakfast until 11 a.m.: breakfast sandwiches, bagels with cream cheese, BLT Lunch and Dinner: burgers, jumbo dogs, grilled chicken sandwich, BBQ, cheesy turkey club, tuna salad, yogurt parfait, salads, fresh fruit

Wednesday 10 a.m. – 3 p.m.

Thursday – Sunday: Open one hour before competition starts through last ride